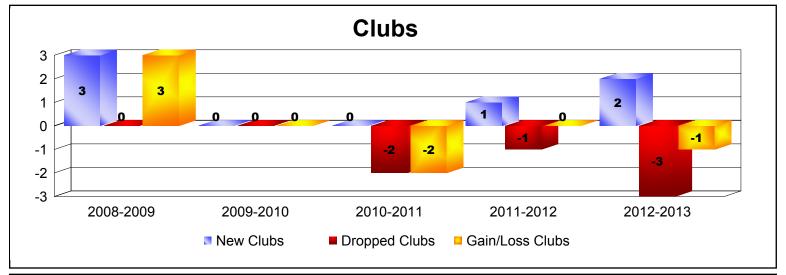

District 35 O

As of June 2013 Cumulative

| Year      | New<br>Clubs | Dropped<br>Clubs | Gain/<br>Loss<br>Clubs | New<br>Members | Charter<br>Members | Reinstate<br>Members | Transfer<br>Members | Total<br>Member<br>Added | Total<br>Members<br>Dropped | Gain/<br>Loss<br>Members |
|-----------|--------------|------------------|------------------------|----------------|--------------------|----------------------|---------------------|--------------------------|-----------------------------|--------------------------|
| 2008-2009 | 3            | 0                | 3                      | 218            | 88                 | 18                   | 16                  | 340                      | -357                        | -17                      |
| 2009-2010 | 0            | 0                | 0                      | 227            | 0                  | 17                   | 40                  | 284                      | -334                        | -50                      |
| 2010-2011 | 0            | -2               | -2                     | 167            | 0                  | 12                   | 34                  | 213                      | -367                        | -154                     |
| 2011-2012 | 1            | -1               | 0                      | 206            | 47                 | 25                   | 42                  | 320                      | -260                        | 60                       |
| 2012-2013 | 2            | -3               | -1                     | 193            | 54                 | 23                   | 39                  | 309                      | -354                        | -45                      |
| Average   | 1            | -1               | 0                      | 202            | 38                 | 19                   | 34                  | 293                      | -334                        | -41                      |