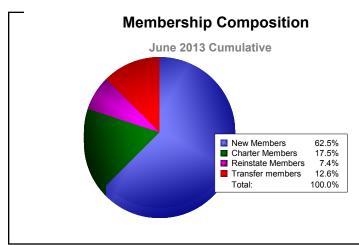

District 35 O

As of June 2013 Cumulative

| Year      | New<br>Clubs | Dropped<br>Clubs | Gain/<br>Loss<br>Clubs | New<br>Members | Charter<br>Members | Reinstate<br>Members | Transfer<br>Members | Total<br>Member<br>Added | Total<br>Members<br>Dropped | Gain/<br>Loss<br>Members |
|-----------|--------------|------------------|------------------------|----------------|--------------------|----------------------|---------------------|--------------------------|-----------------------------|--------------------------|
| 2008-2009 | 3            | 0                | 3                      | 218            | 88                 | 18                   | 16                  | 340                      | -357                        | -17                      |
| 2009-2010 | 0            | 0                | 0                      | 227            | 0                  | 17                   | 40                  | 284                      | -334                        | -50                      |
| 2010-2011 | 0            | -2               | -2                     | 167            | 0                  | 12                   | 34                  | 213                      | -367                        | -154                     |
| 2011-2012 | 1            | -1               | 0                      | 206            | 47                 | 25                   | 42                  | 320                      | -260                        | 60                       |
| 2012-2013 | 2            | -3               | -1                     | 193            | 54                 | 23                   | 39                  | 309                      | -354                        | -45                      |
| Average   | 1            | -1               | 0                      | 202            | 38                 | 19                   | 34                  | 293                      | -334                        | -41                      |