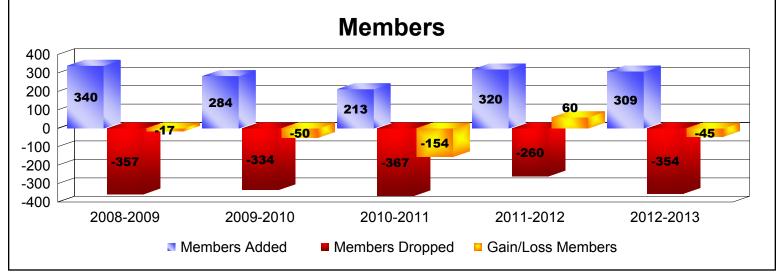

District 35 O

As of June 2013 Cumulative

| Year      | New<br>Clubs | Dropped<br>Clubs | Gain/<br>Loss<br>Clubs | New<br>Members | Charter<br>Members | Reinstate<br>Members | Transfer<br>Members | Total<br>Member<br>Added | Total<br>Members<br>Dropped | Gain/<br>Loss<br>Members |
|-----------|--------------|------------------|------------------------|----------------|--------------------|----------------------|---------------------|--------------------------|-----------------------------|--------------------------|
| 2008-2009 | 3            | 0                | 3                      | 218            | 88                 | 18                   | 16                  | 340                      | -357                        | -17                      |
| 2009-2010 | 0            | 0                | 0                      | 227            | 0                  | 17                   | 40                  | 284                      | -334                        | -50                      |
| 2010-2011 | 0            | -2               | -2                     | 167            | 0                  | 12                   | 34                  | 213                      | -367                        | -154                     |
| 2011-2012 | 1            | -1               | 0                      | 206            | 47                 | 25                   | 42                  | 320                      | -260                        | 60                       |
| 2012-2013 | 2            | -3               | -1                     | 193            | 54                 | 23                   | 39                  | 309                      | -354                        | -45                      |
| Average   | 1            | -1               | 0                      | 202            | 38                 | 19                   | 34                  | 293                      | -334                        | -41                      |